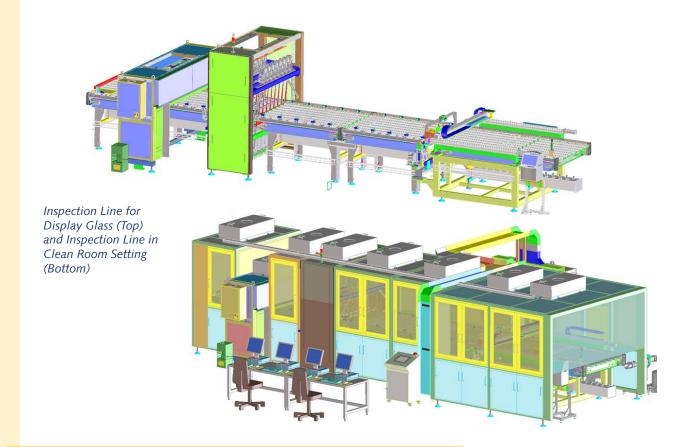

GlassInspect is a modular optical system with highresolution line scan cameras. A variety of resolution ranges is provided in order to accommodate customer specific manufacturing and inspection requirements.

### KFY FFATURFS

- High-speed camera with up to 320 MHz and 70.000 Hz line frequency and dual-line CMOS sensor (TDI); highly dynamic grey scale image @ 4096 grey level (12 bit)
- Twin-line illuminations to switch between different wavelengths (red, blue, white, infrared etc.) and optical setups
- Highest resolution up to 10 μm
- Superior differentiation between glass defects and surface contaminations ("pseudo defects")
- Inspection of glass sheet edges, including measurement of edge conditions and corner cut dimensions
- Defect Depth Location Measurement a special optical set-up with two channels determines a defect's position on the bottom, top side or inside of the glass