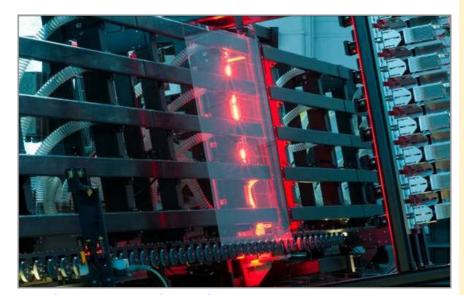

GlassInspect is a modular optical system with highresolution line scan cameras. A variety of resolution ranges is provided in order to accommodate customer specific manufacturing and inspection requirements.

### KFY FFATURFS

- High-speed camera with up to 320 MHz and 70.000 Hz line frequency and dual-line CMOS sensor (TDI); highly dynamic grey scale image @ 4096 grey level (12 bit)
- Twin-line illuminations to switch between different wavelengths (red, blue, white, infrared etc.) and optical setups
- Highest resolution up to 10 μm
- Superior differentiation between glass defects and surface contaminations ("pseudo defects")
- Inspection of glass sheet edges, including measurement of edge conditions and corner cut dimensions
- Defect Depth Location Measurement a special optical set-up with two channels determines a defect's position on the bottom, top side or inside of the glass